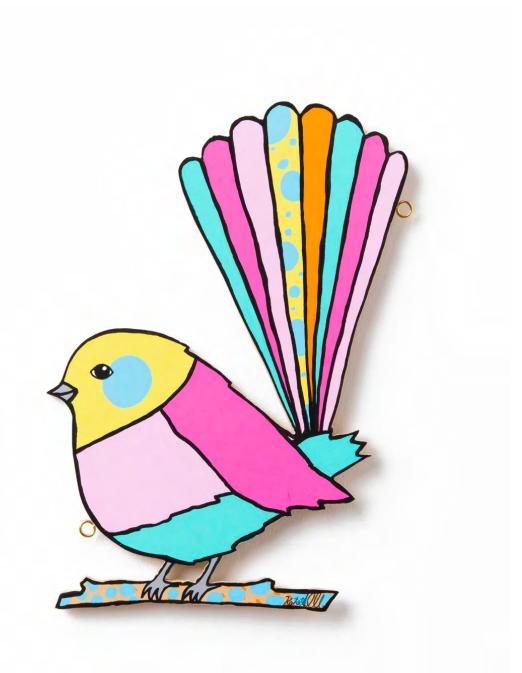

Twice as fancy By Katie Chancellor Acrylic on wood cut out 30 x 19 cm \$320

Verna By Katie Chancellor Acrylic on wood cut out 51 x 30 cm \$400 FOR SALES ENQUIRIES PLEASE EMAIL INFO@OFFTHEKERB.COM.AU OR RING 0400530464