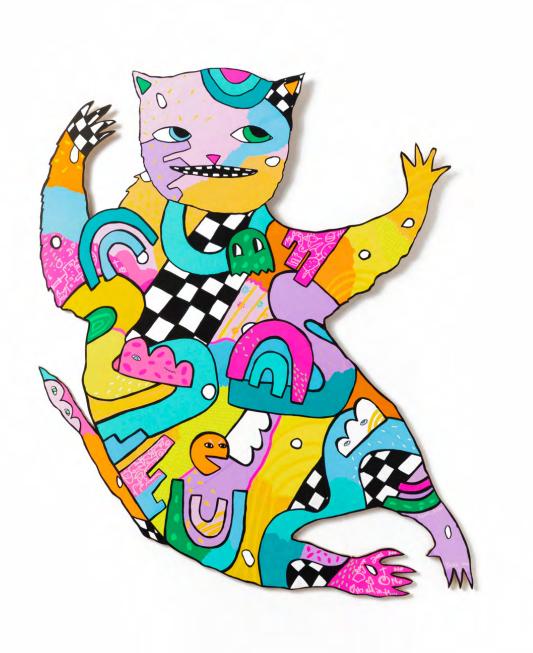

## ANIMAL INSTINCT KATIE CHANCELLOR

**OPENING:** Fri 28 Jan 6-9pm **DATES:** 27 Jan - 10 Feb 2022

Diddy bop quail By Katie Chancellor Acrylic on wood cut out 25 x 30 cm \$400

Cat mega By Katie Chancellor Acrylic on wood cut out 116 x 77 cm \$1800