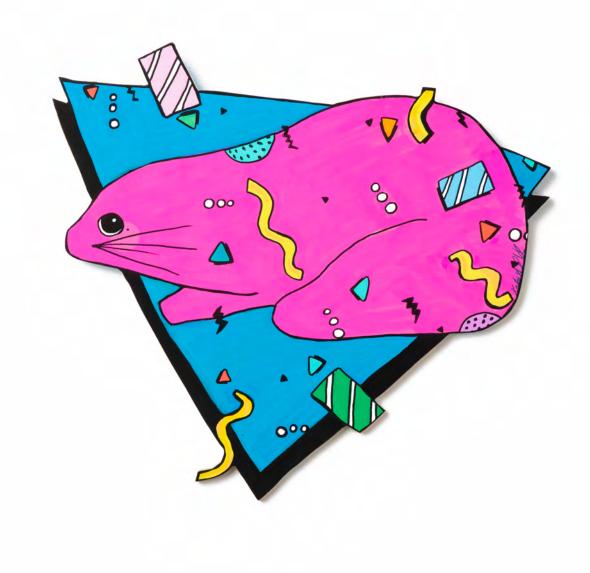

## ANIMAL INSTINCT KATIE CHANCELLOR

**OPENING:** Fri 28 Jan 6-9pm **DATES:** 27 Jan - 10 Feb 2022

Diddy bop quail By Katie Chancellor Acrylic on wood cut out 25 x 30 cm \$400

Cat mega By Katie Chancellor Acrylic on wood cut out 116 x 77 cm \$1800