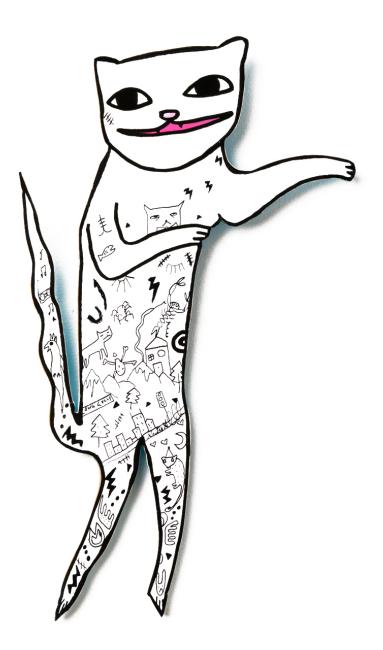

## ANIMAL INSTINCT KATIE CHANCELLOR

**OPENING:** Fri 28 Jan 6-9pm **DATES:** 27 Jan - 10 Feb 2022





Diddy bop quail By Katie Chancellor Acrylic on wood cut out 25 x 30 cm \$400



Cat mega By Katie Chancellor Acrylic on wood cut out 116 x 77 cm \$1800



Creeping agony By Katie Chancellor Acrylic on wood cut out 35 x 20 cm \$400



Grace By Katie Chancellor Acrylic on wood cut out 95 x 35 cm \$1200 SOLD



Harold By Katie Chancellor Acrylic on woodcut out 21 x 12 cm \$320



Holly hock By Katie Chancellor Acrylic on woodcut out 46 x 17 cm \$400



In the nook By Katie Chancellor Acrylic on wood cut out 35 x 32 cm \$400



Kenzie By Katie Chancellor Acrylic on wood cut out 73 x 44 cm \$400



Luna By Katie Chancellor Acrylic on wood cut out 117 x 69 cm \$1600 SOLD



Maeve By Katie Chancellor Acrylic on wood cut out 37 x 20 cm \$320



Meera, birdette and kanga-wallafox sing a rainbow By Katie Chancellor Acrylic on wood cut out 31 x 21 cm \$320



Millicent By Katie Chancellor Acrylic on wood cut out 130 x 70 cm \$1200



Noreen By Katie