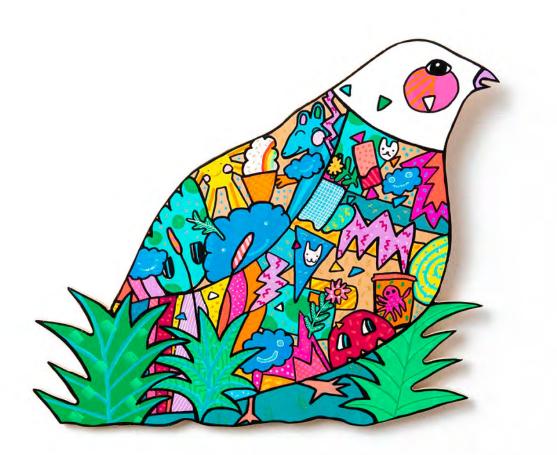

## ANIMAL INSTINCT KATIE CHANCELLOR

**OPENING:** Fri 28 Jan 6-9pm **DATES:** 27 Jan - 10 Feb 2022

Diddy bop quail By Katie Chancellor Acrylic on wood cut out 25 x 30 cm \$400

Cat mega By Katie Chancellor Acrylic on wood cut out 116 x 77 cm \$1800