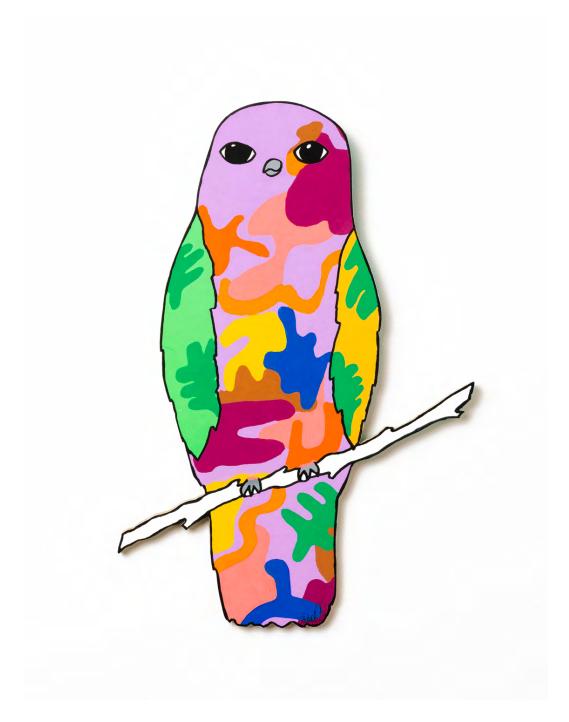

Holly hock By Katie Chancellor Acrylic on woodcut out 46 x 17 cm \$400

In the nook By Katie Chancellor Acrylic on wood cut out 35 x 32 cm \$400

Kenzie By Katie Chancellor Acrylic on wood cut out 73 x 44 cm \$400